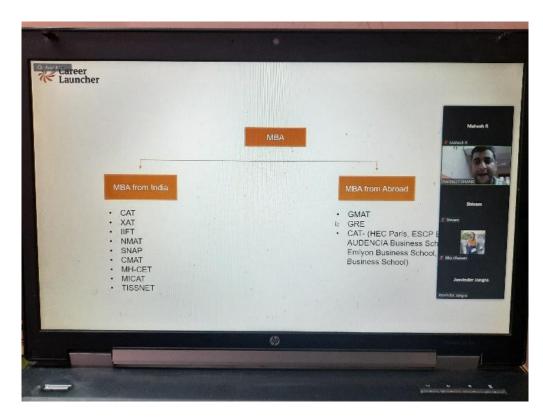

### **BRIEF INFORMATION ABOUT THE ACTIVITY**

| TOPIC/SUBJECT OF THE<br>ACTIVITY | CAT '22 - The Road Ahead                                                                                                        |
|----------------------------------|---------------------------------------------------------------------------------------------------------------------------------|
| OBJECTIVES                       | To educate the students about CAT(Common Aptitude Test), it's requirements and various examinations to get into MBA institutes. |
| METHODOLOGY                      | <ol> <li>PPT</li> <li>Discussion</li> <li>Q&amp;A Session</li> </ol>                                                            |
| INVITED SPEAKERS                 | Mr. Navneet Anand is Career Launcher's Head of MBA Division and                                                                 |
| WITH AFFLIATION                  | has an MBA - B.Tech from NMIMS, with over 16 years of experience                                                                |
| DETAILS ( IF ANY)                | in Retail Banking.                                                                                                              |
|                                  | E-mail ID: <u>yazur.gupta@careerlauncher.com</u>                                                                                |

| OUTCOMES | The webinar was attended by 99 students across all departments of                                                                    |
|----------|--------------------------------------------------------------------------------------------------------------------------------------|
|          | Sri Venkateswara College, which was conducted by Career                                                                              |
|          | Launcher. The speaker, Mr. Navneet Anand educated the students                                                                       |
|          | about the CAT entrance exam, it's requirements and various other                                                                     |
|          | examinations to get into MBA institutes. Furthermore, the speaker shared which type of questions has been asked in previous years in |
|          | CAT, the stages of examination followed by solving a data                                                                            |
|          | interpretation problem.                                                                                                              |