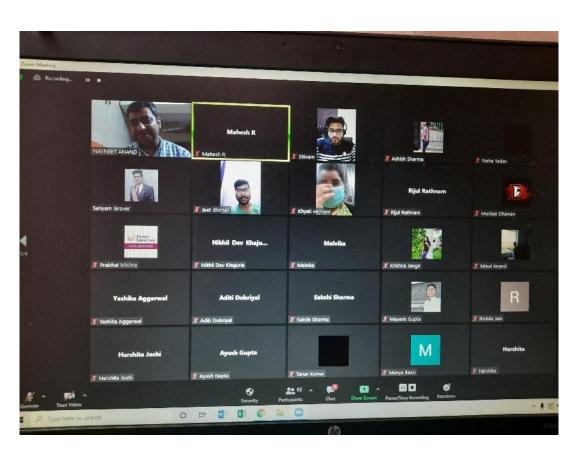

| OUTCOMES | The webinar was attended by 99 students across all departments of                                                                    |
|----------|--------------------------------------------------------------------------------------------------------------------------------------|
|          | Sri Venkateswara College, which was conducted by Career                                                                              |
|          | Launcher. The speaker, Mr. Navneet Anand educated the students                                                                       |
|          | about the CAT entrance exam, it's requirements and various other                                                                     |
|          | examinations to get into MBA institutes. Furthermore, the speaker shared which type of questions has been asked in previous years in |
|          | CAT, the stages of examination followed by solving a data                                                                            |
|          | interpretation problem.                                                                                                              |

# CAT 2022 The Road Ahead

A Webinar in Collaboration with the Placement Cell, Sri Venkateswara College

For the set of the s